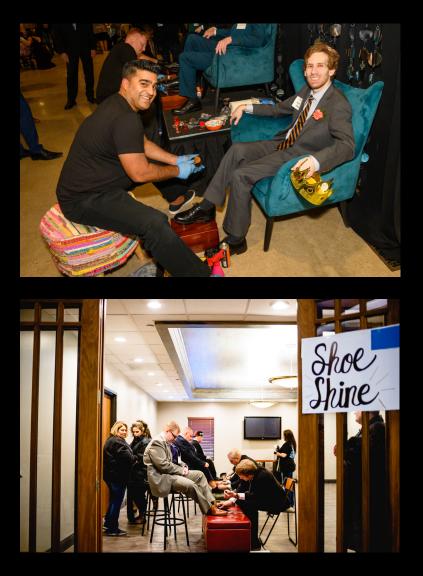

hurch + through Night to Shine!

We have put this booklet together to share some fun and unique ways churches around the world are serving + celebrating their honored guests through Night to Shine.

Please know that this is by no means meant to dictate the exact way your event should look. We simply hope flipping through this booklet will inspire, encourage, + energize you + your team as you plan your event!

Thank you for your heart to serve the Lord + love on your Kings + Queens!

God bless, TTF Team

### Table of Contents:

- Outdoor Decor
- Red Carpet
- Hair, Makeup, + Shoeshine
- Sweet Treats
- Dance Floor + Main Event Space
- Tabletop Decor
- Respite Room
- Extra Special Elements





### Outdoor Decor













# Red Carpet























# Hair, Makeup, + Shoeshine

























### Sweet Treats





























## Dance Floor & Main Event Space





































## Tabletop Decor













## Respite Room















CTT -









## Extra Special Elements



















































We are so excited for Night to Shine 2021! Thank you for joining us in serving the Lord + celebrating people with special needs!