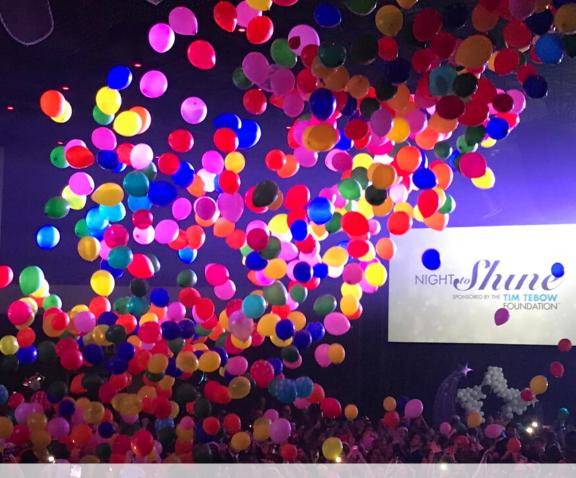

### 2021 Night to Shine Inspiration Flip Book

Hi Night to Shine family!

We are so excited that you are a part of this worldwide movement of celebrating people with special needs. We pray that your community would see + feel the love of Jesus through your church + through Night to Shine!

We have put this booklet together to share some fun and unique ways churches around the world are serving + celebrating their honored guests through Night to Shine.

Please know that this is by no means meant to dictate the exact way your event should look. We simply hope flipping through this booklet will inspire, encourage, + energize you + your team as you plan your event!

Thank you for your heart to serve the Lord + love on your Kings + Queens!

God bless, TTF Team

### Table of Contents:

- Outdo